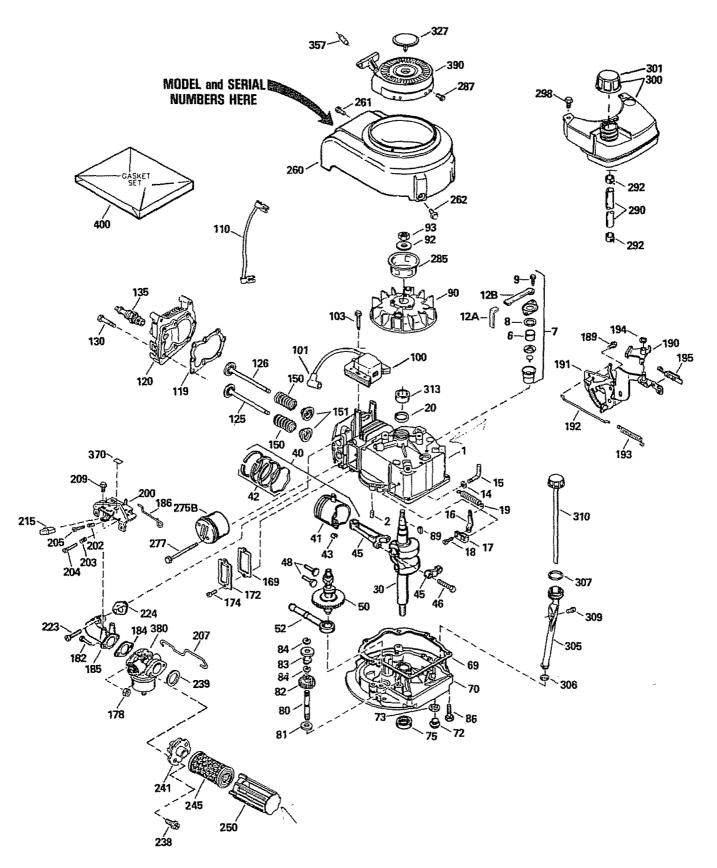

## REPAIR PARTS

| Ref.<br>No.                                           | Part<br>No.                                                                                                                                                                                                                                                                                                                                                   | Part Name                                                                                                                                                                                                                                                                                                                                                                                                                                                                                                                                                                                                                           | Ref.<br>No.                                                                                                                                                    | Part<br>No.                                                                                                                                                                                                                                                           | Part Name                                                                                                                                                                                                                                                                                                                                                                                                                                                                                                                                                                                                                   |
|-------------------------------------------------------|---------------------------------------------------------------------------------------------------------------------------------------------------------------------------------------------------------------------------------------------------------------------------------------------------------------------------------------------------------------|-------------------------------------------------------------------------------------------------------------------------------------------------------------------------------------------------------------------------------------------------------------------------------------------------------------------------------------------------------------------------------------------------------------------------------------------------------------------------------------------------------------------------------------------------------------------------------------------------------------------------------------|----------------------------------------------------------------------------------------------------------------------------------------------------------------|-----------------------------------------------------------------------------------------------------------------------------------------------------------------------------------------------------------------------------------------------------------------------|-----------------------------------------------------------------------------------------------------------------------------------------------------------------------------------------------------------------------------------------------------------------------------------------------------------------------------------------------------------------------------------------------------------------------------------------------------------------------------------------------------------------------------------------------------------------------------------------------------------------------------|
| 1<br>2<br>3<br>4<br>5<br>6<br>7<br>8<br>9<br>10<br>11 | 86902<br>850991X479<br>750627<br>103672X<br>84676X479<br>STD541425<br>58714<br>85827<br>51793<br>63688<br>851664<br>STD522515<br>750097<br>86899X004<br>STD541425<br>750655<br>48138<br>88551<br>36953<br>STD522506<br>54583<br>700063X479<br>700279<br>750482X479<br>88550X479<br>700062<br>88664<br>86912X417<br>86913X417<br>STD 541431<br>55187<br>850904 | Control Bar Upper Handle instruction Decal Rope Guide Lower Handle Locknut 1/4-20 Handle Bolt Cable Clip Hairpin Cotter Handle Knob Engine Zone Control Cable Hex Head Bolt 1/4-20-1 1/2 Hex Washer Head Screw 10-24 x 1/2 Up-Stop Bracket Locknut 1/4-20 Hinge Rod Rear Door Assembly Kit (Incl. Ref. #16) Back Plate Self Tapping Screw 10-24 x 5/8 Machine Screw 1/4-20 x 5/8 Hex Head Tapping Screw 1/4-20 x 1/2 Rear Baffle Retainer Clip Side Baffle Discharge Baffle Rear Deflector Deflector Rod Handle Bracket Assembly (Left) Handle Bracket Assembly (Right) Locknut 5/16-18 Screw 5/16-18 x 3/4 Wheel Adjusting Bracket | 33<br>34<br>35<br>36<br>37<br>38<br>39<br>40<br>41<br>42<br>43<br>44<br>45<br>46<br>47<br>48<br>49<br>50<br>51<br>52<br>53<br>54<br>55<br>56<br>57<br>58<br>59 | 84920<br>88348<br>87877<br>850855X004<br>85021X004<br>62335<br>84921<br>750500<br>52160<br>85179<br>800090<br>85463<br>850998<br>48181<br>STD541437<br>61537<br>STD533107<br>88373X479<br>851084<br>850263<br>851074<br>850972<br>850977<br>88614<br>751663<br>752059 | Spacer Washer Selector Knob Selector Spring Axle Arm Assembly Belleville Washer Shoulder Bolt Wheel and Tire Assembly 7 1/2 x 1 1/2 Washer Retainer Clip Hubcap Danger Decal Hex Head Thread Rolling Screw 3/8-16 x 1 Lawn Mower Housing (Inci. Ref.#1 8.22*,24,44,50) Locknut 3/8-16 Washer Carriage Bolt 5/16-18 x 5/8 Front Baffle Hex Head Machine Screw 3/8-24 x 1 3/8 (Grd 8) Helical Lockwasher 3/8 Washer Blade 20" Blade Adapter Catcher Frame Grass Bag Engine - Craftsman (Source 143) Model No. 143.414332 (See Pages 18-20) Clipping Deflector Accessory (Not Included with Lawn Mower) Z1 33303 Owners Manual |